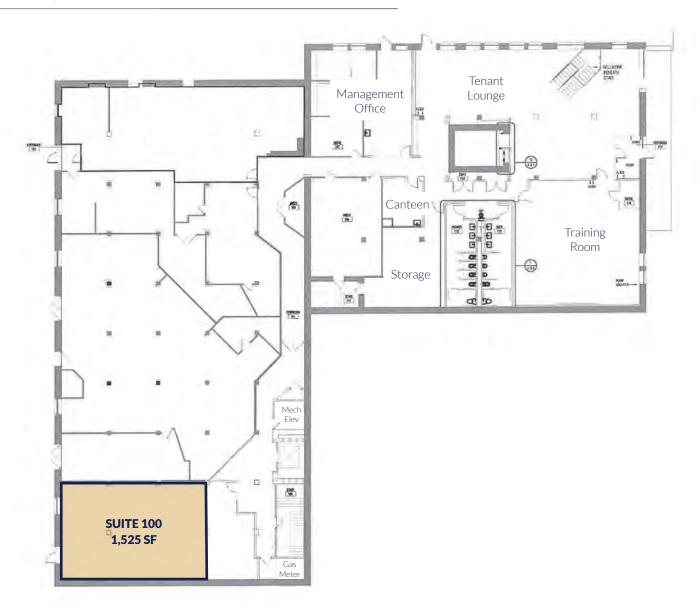

**FIRST FLOOR PLAN** 

305 5th Avenue N | Minneapolis, MN 55401

**SECOND FLOOR PLAN** 

852 - 12,581 contiguous SF

305 5th Avenue N | Minneapolis, MN 55401