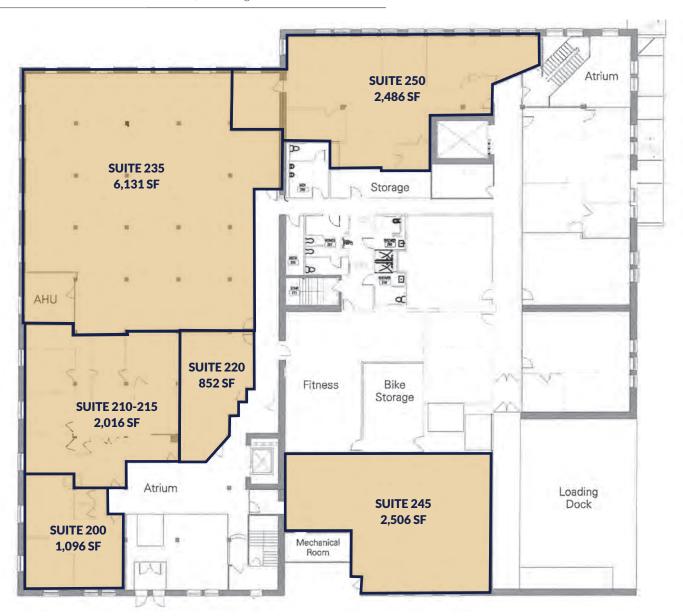

**FIRST FLOOR PLAN** 

305 5th Avenue N | Minneapolis, MN 55401

**SECOND FLOOR PLAN** 

852 - 12,581 contiguous SF

305 5th Avenue N | Minneapolis, MN 55401