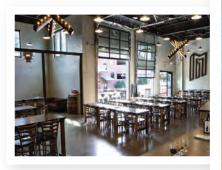

Conference Center, Fitness Center, Showers and Bike Room

\*Bricksworth Beer Co.\* opening soon on 1st floor!

Convenient access to NorthStar Line and light rail system at the

Target Field Transit Hub, Cedar Bike Trail immediately adjacent